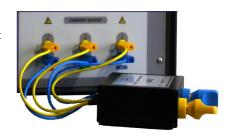

## M133C-01 High Current Adapter (M133C and M133Ci)

The adapter enables direct parallel connection of all three current output. Using the adapter one-phase output current up to 120 A AC/DC can be delivered to UUT.