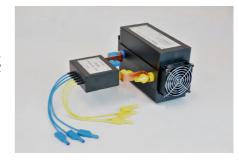

## **Option 140-50 Current Coil**

25/50 turns current coil for calibration of clamp ammeters. Maximal range 1000 A.

## **Option 151-25 Current Coil**

25-turn current coil is formed by copper wire coil of circular form. Current coil is equipped with two instrument terminals. DC and AC clamp ammeters can be calibrated in range to 3000