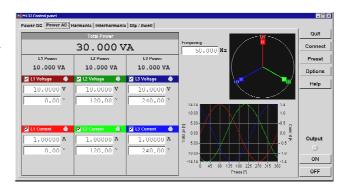

## M133 Control Panel (freeware)

All parameters are displayed in computer where can be also changed. Setting can be saved as a computer file. Program displays vector diagram and shapes of individual signals.