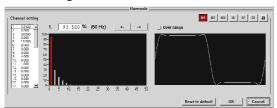

## M133 Control Panel (freeware)

All parameters are displayed in computer where can be also changed. Setting can be saved as a computer file. Program displays vector diagram and shapes of individual signals.